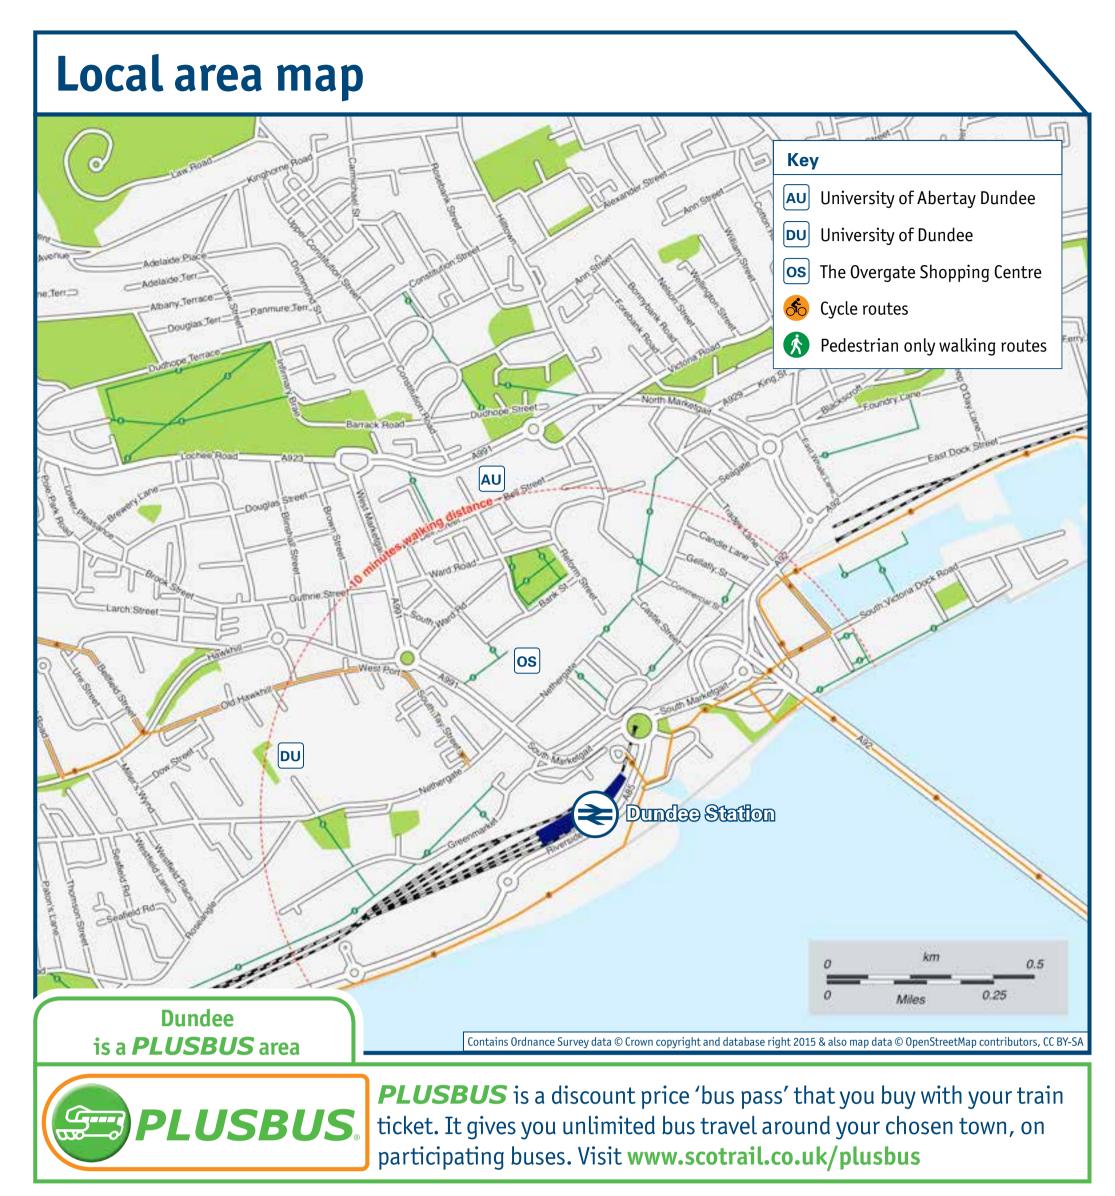

### Further information about all onward travel

**Local Authorities** 

Sustrans

**Bus Times** 

traintaxi

**PLUSBUS** 

dundeecity.gov.uk

For more information about cycle routes.

TrainTracker<sup>™</sup> Text

A guide to taxis serving all train, tram, metro and underground stations in the UK.

www.scotrail.co.uk/plusbus

A discount price 'bus pass' that you buy with your train ticket. It gives you unlimited bus travel around your chosen town, on participating buses.