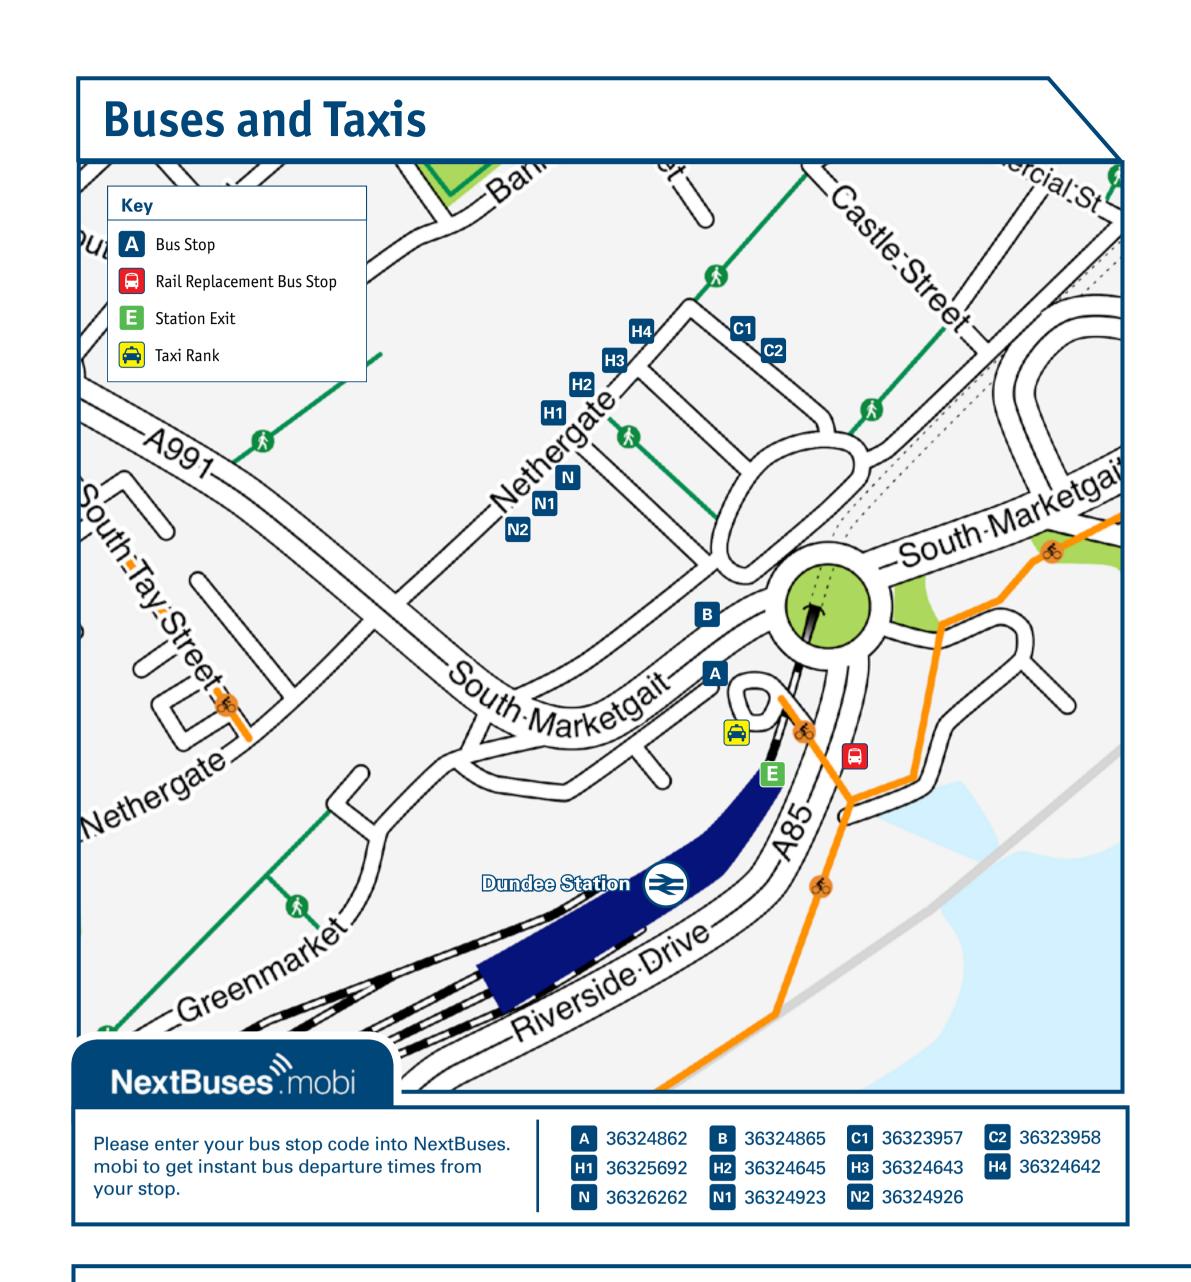

### Main destinations by bus (Data correct at March 2015)

| DESTINATION                                     | BUS ROUTES              | BUS STO |
|-------------------------------------------------|-------------------------|---------|
| Alyth                                           | 57                      | N2      |
| <ul><li>Ardler</li></ul>                        | 1A, 1B                  | N1      |
| Baldovie Road                                   | 78A, 78C                | H1      |
| Ballumbie Road                                  | 17                      | C2      |
| Balmullo                                        | X42                     | А       |
| Barnhill                                        | 5, 10, 10A, 12, 12A, X5 | H2      |
| Baxter Park                                     | 39                      | H1      |
|                                                 | 73, 73A, 73B            | H3      |
| Birkhill                                        | 57, 59                  | N2      |
| Blairgowrie                                     | 57, 59                  | N2      |
| Botanic Garden                                  | 5, X5                   | N       |
|                                                 | 16, 16A, 16B, 77        | N2      |
|                                                 | 204A                    | N1      |
| Caird Park Stadium                              | 32, 32A, 32B, 33        | C2      |
|                                                 | 57, 59                  | N2      |
| <ul> <li>Camperdown Leisure Park</li> </ul>     | 203                     | N1      |
| <ul><li>Charleston</li></ul>                    | 9, 9A, 11, 11A, 28, 29  | N       |
| Coupar Angus                                    | 59                      | N2      |
|                                                 | 5, 10, 10A, 12, 12A, X5 | H2      |
| Cragiebank                                      | 39, 78A, 78C, 79A, 79C  | H1      |
|                                                 | 73, 73A, 73B, 74, 75    | H3      |
| Craigowl View                                   | 22                      | H4      |
| <ul><li>Dens Park Stadium (Dundee FC)</li></ul> | 1A, 19                  | N1      |
| <ul><li>Downfield</li></ul>                     | 22, 22A, 22B            | H4      |
| <ul><li>Dryburgh</li></ul>                      | 57, 59                  | N2      |
|                                                 | 203                     | N1      |
| Eastern Cemetery                                | 39                      | H1      |
|                                                 | 73, 73A, 73B            | НЗ      |
| Errol                                           | 16, 16B                 | N2      |
| Factory Skatepark                               | 17                      | C2      |
| Fairmuir Park                                   | 22, 22A, 22B            | H4      |
|                                                 | 5, X5                   | N       |
| <ul><li>Fernbrae Hospital</li></ul>             | 16, 16A, 16B, 77        | N2      |
|                                                 | 204A                    | N1      |
| <ul><li>Fintry</li></ul>                        | 32, 32A, 32B, 33        | C2      |
|                                                 | 5, 10, 10A, 12, 12A, X5 | H2      |
| Forthill                                        | 39, 78A, 78C            | H1      |

| DESTINATION                      | <b>BUS ROUTES</b>       | BUS STOP  |
|----------------------------------|-------------------------|-----------|
| Gauldry                          | 77                      | <b>C1</b> |
| <ul><li>Gardyne Campus</li></ul> | 5, 10, 10A, 12, 12A, X5 | H2        |
|                                  | 73, 73A, 73B, 74        | НЗ        |
|                                  | 78A, 78C, 79A, 79C      | H1        |
| Harris Academy                   | 5                       | N         |
|                                  | 16, 16A, 16B, 77        | N2        |
|                                  | 204A                    | N1        |
| <ul><li>Hawkhill</li></ul>       | 22                      | N         |
|                                  | 77                      | N2        |
| <ul><li>Hilltown</li></ul>       | 1B                      | N1        |
|                                  | 22, 22A, 22B            | H4        |
| Inchture                         | 16, 16A, 16B, 16X       | N2        |
| <ul><li>Invergowrie</li></ul>    | 16, 16A, 16B, 77        | N2        |
| Kelso Steps                      | 22                      | N         |
| (for Royal Victoria Hospital)    | 73, 73A, 73B            | N2        |
| Kingsway Campus                  | 18, 19                  | N1        |
| <ul><li>Kirkton</li></ul>        | 18, 19                  | N1        |
| <ul><li>Linlathen</li></ul>      | 17                      | C2        |
|                                  | 28, 29                  | N         |
| <ul><li>Lochee</li></ul>         | 57, 59                  | N2        |
| • Logie                          | 28, 29                  | N         |
|                                  | 57, 59                  | N2        |
| Longforgan                       | 16, 16A, 16B, 16X       | N2        |
| Magdalen Green                   | 204, 204A               | N1        |
| <ul><li>Maryfield</li></ul>      | 32, 32A, 32B, 33        | C2        |
| Meigie                           | 57                      | N2        |
|                                  | 9, 9A, 11, 11A          | N         |
| <ul><li>Menzieshill</li></ul>    | 73, 73A                 | N2        |
| Mill O'Mains                     | 32B                     | C2        |
| Monikie                          | 78A, 78C, 79A, 79C      | H1        |
| Morgan Academy                   | 17, 32, 32A, 32B, 33    | C2        |
| Muirhead                         | 57, 59                  | N2        |
|                                  | 77, 77B                 | C1        |
| <ul><li>Newport-on-Tay</li></ul> | X42                     | A         |
|                                  |                         |           |

| ells Hospital                | 5, 9, 9A, 11, 11A, 17, 22, X5<br>16A, 16B, 73, 73A, 73B, 77<br>X42                                                                                          | N                                                                                                                                                                                                                                                                                                                                                                                                                                                                                                                                                                                                                                                                                                                                                                                                                                                                                                                                                                                                                                                                                                                                                                                                                                                                                                                                                                                                                                                                                                                                                                                                                                                                                                                                                                                                                                                                                                                                                                                                                                                                                                                            |
|------------------------------|-------------------------------------------------------------------------------------------------------------------------------------------------------------|------------------------------------------------------------------------------------------------------------------------------------------------------------------------------------------------------------------------------------------------------------------------------------------------------------------------------------------------------------------------------------------------------------------------------------------------------------------------------------------------------------------------------------------------------------------------------------------------------------------------------------------------------------------------------------------------------------------------------------------------------------------------------------------------------------------------------------------------------------------------------------------------------------------------------------------------------------------------------------------------------------------------------------------------------------------------------------------------------------------------------------------------------------------------------------------------------------------------------------------------------------------------------------------------------------------------------------------------------------------------------------------------------------------------------------------------------------------------------------------------------------------------------------------------------------------------------------------------------------------------------------------------------------------------------------------------------------------------------------------------------------------------------------------------------------------------------------------------------------------------------------------------------------------------------------------------------------------------------------------------------------------------------------------------------------------------------------------------------------------------------|
| ·                            |                                                                                                                                                             | Na                                                                                                                                                                                                                                                                                                                                                                                                                                                                                                                                                                                                                                                                                                                                                                                                                                                                                                                                                                                                                                                                                                                                                                                                                                                                                                                                                                                                                                                                                                                                                                                                                                                                                                                                                                                                                                                                                                                                                                                                                                                                                                                           |
| ·                            | X42                                                                                                                                                         | N2                                                                                                                                                                                                                                                                                                                                                                                                                                                                                                                                                                                                                                                                                                                                                                                                                                                                                                                                                                                                                                                                                                                                                                                                                                                                                                                                                                                                                                                                                                                                                                                                                                                                                                                                                                                                                                                                                                                                                                                                                                                                                                                           |
| am (stop on A022)            |                                                                                                                                                             | В                                                                                                                                                                                                                                                                                                                                                                                                                                                                                                                                                                                                                                                                                                                                                                                                                                                                                                                                                                                                                                                                                                                                                                                                                                                                                                                                                                                                                                                                                                                                                                                                                                                                                                                                                                                                                                                                                                                                                                                                                                                                                                                            |
| am (stan on A022)            | 204, 204A                                                                                                                                                   | N1                                                                                                                                                                                                                                                                                                                                                                                                                                                                                                                                                                                                                                                                                                                                                                                                                                                                                                                                                                                                                                                                                                                                                                                                                                                                                                                                                                                                                                                                                                                                                                                                                                                                                                                                                                                                                                                                                                                                                                                                                                                                                                                           |
| am (stop on A923)            | 59                                                                                                                                                          | N2                                                                                                                                                                                                                                                                                                                                                                                                                                                                                                                                                                                                                                                                                                                                                                                                                                                                                                                                                                                                                                                                                                                                                                                                                                                                                                                                                                                                                                                                                                                                                                                                                                                                                                                                                                                                                                                                                                                                                                                                                                                                                                                           |
| Victoria Hospital            | 204A                                                                                                                                                        | N1                                                                                                                                                                                                                                                                                                                                                                                                                                                                                                                                                                                                                                                                                                                                                                                                                                                                                                                                                                                                                                                                                                                                                                                                                                                                                                                                                                                                                                                                                                                                                                                                                                                                                                                                                                                                                                                                                                                                                                                                                                                                                                                           |
| y's                          | 1A, 1B, 203                                                                                                                                                 | N1                                                                                                                                                                                                                                                                                                                                                                                                                                                                                                                                                                                                                                                                                                                                                                                                                                                                                                                                                                                                                                                                                                                                                                                                                                                                                                                                                                                                                                                                                                                                                                                                                                                                                                                                                                                                                                                                                                                                                                                                                                                                                                                           |
| Leisure Park                 | 1A, 1B                                                                                                                                                      | N1                                                                                                                                                                                                                                                                                                                                                                                                                                                                                                                                                                                                                                                                                                                                                                                                                                                                                                                                                                                                                                                                                                                                                                                                                                                                                                                                                                                                                                                                                                                                                                                                                                                                                                                                                                                                                                                                                                                                                                                                                                                                                                                           |
| vell                         | 17, 32, 32A, 32B, 33                                                                                                                                        | <b>C2</b>                                                                                                                                                                                                                                                                                                                                                                                                                                                                                                                                                                                                                                                                                                                                                                                                                                                                                                                                                                                                                                                                                                                                                                                                                                                                                                                                                                                                                                                                                                                                                                                                                                                                                                                                                                                                                                                                                                                                                                                                                                                                                                                    |
| dice Park (Dundee United FC) | 1A, 18                                                                                                                                                      | N1                                                                                                                                                                                                                                                                                                                                                                                                                                                                                                                                                                                                                                                                                                                                                                                                                                                                                                                                                                                                                                                                                                                                                                                                                                                                                                                                                                                                                                                                                                                                                                                                                                                                                                                                                                                                                                                                                                                                                                                                                                                                                                                           |
| t                            | 42, 42A, 42B                                                                                                                                                | Α                                                                                                                                                                                                                                                                                                                                                                                                                                                                                                                                                                                                                                                                                                                                                                                                                                                                                                                                                                                                                                                                                                                                                                                                                                                                                                                                                                                                                                                                                                                                                                                                                                                                                                                                                                                                                                                                                                                                                                                                                                                                                                                            |
| Technology Park              | 5                                                                                                                                                           | N1                                                                                                                                                                                                                                                                                                                                                                                                                                                                                                                                                                                                                                                                                                                                                                                                                                                                                                                                                                                                                                                                                                                                                                                                                                                                                                                                                                                                                                                                                                                                                                                                                                                                                                                                                                                                                                                                                                                                                                                                                                                                                                                           |
|                              | 16A, 16B, 77                                                                                                                                                | N2                                                                                                                                                                                                                                                                                                                                                                                                                                                                                                                                                                                                                                                                                                                                                                                                                                                                                                                                                                                                                                                                                                                                                                                                                                                                                                                                                                                                                                                                                                                                                                                                                                                                                                                                                                                                                                                                                                                                                                                                                                                                                                                           |
|                              | 17                                                                                                                                                          | N                                                                                                                                                                                                                                                                                                                                                                                                                                                                                                                                                                                                                                                                                                                                                                                                                                                                                                                                                                                                                                                                                                                                                                                                                                                                                                                                                                                                                                                                                                                                                                                                                                                                                                                                                                                                                                                                                                                                                                                                                                                                                                                            |
|                              | X42                                                                                                                                                         | В                                                                                                                                                                                                                                                                                                                                                                                                                                                                                                                                                                                                                                                                                                                                                                                                                                                                                                                                                                                                                                                                                                                                                                                                                                                                                                                                                                                                                                                                                                                                                                                                                                                                                                                                                                                                                                                                                                                                                                                                                                                                                                                            |
| sity of Abertay Dundee       | 17, 28, 29                                                                                                                                                  | N                                                                                                                                                                                                                                                                                                                                                                                                                                                                                                                                                                                                                                                                                                                                                                                                                                                                                                                                                                                                                                                                                                                                                                                                                                                                                                                                                                                                                                                                                                                                                                                                                                                                                                                                                                                                                                                                                                                                                                                                                                                                                                                            |
| t at Police Station)         | 57, 59                                                                                                                                                      | N2                                                                                                                                                                                                                                                                                                                                                                                                                                                                                                                                                                                                                                                                                                                                                                                                                                                                                                                                                                                                                                                                                                                                                                                                                                                                                                                                                                                                                                                                                                                                                                                                                                                                                                                                                                                                                                                                                                                                                                                                                                                                                                                           |
|                              | 5, 9, 9A, 11, 11A, X5                                                                                                                                       | N                                                                                                                                                                                                                                                                                                                                                                                                                                                                                                                                                                                                                                                                                                                                                                                                                                                                                                                                                                                                                                                                                                                                                                                                                                                                                                                                                                                                                                                                                                                                                                                                                                                                                                                                                                                                                                                                                                                                                                                                                                                                                                                            |
| University of Dundee         | 16, 16A, 16B, 73, 73A, 73B                                                                                                                                  | N2                                                                                                                                                                                                                                                                                                                                                                                                                                                                                                                                                                                                                                                                                                                                                                                                                                                                                                                                                                                                                                                                                                                                                                                                                                                                                                                                                                                                                                                                                                                                                                                                                                                                                                                                                                                                                                                                                                                                                                                                                                                                                                                           |
|                              | 203, 204, 204A                                                                                                                                              | N1                                                                                                                                                                                                                                                                                                                                                                                                                                                                                                                                                                                                                                                                                                                                                                                                                                                                                                                                                                                                                                                                                                                                                                                                                                                                                                                                                                                                                                                                                                                                                                                                                                                                                                                                                                                                                                                                                                                                                                                                                                                                                                                           |
| Victoria Park                | 22                                                                                                                                                          | N                                                                                                                                                                                                                                                                                                                                                                                                                                                                                                                                                                                                                                                                                                                                                                                                                                                                                                                                                                                                                                                                                                                                                                                                                                                                                                                                                                                                                                                                                                                                                                                                                                                                                                                                                                                                                                                                                                                                                                                                                                                                                                                            |
|                              | 73, 73A, 73B                                                                                                                                                | N2                                                                                                                                                                                                                                                                                                                                                                                                                                                                                                                                                                                                                                                                                                                                                                                                                                                                                                                                                                                                                                                                                                                                                                                                                                                                                                                                                                                                                                                                                                                                                                                                                                                                                                                                                                                                                                                                                                                                                                                                                                                                                                                           |
| West Ferry                   | 5, 10, 10A, 12, 12A, X5                                                                                                                                     | H2                                                                                                                                                                                                                                                                                                                                                                                                                                                                                                                                                                                                                                                                                                                                                                                                                                                                                                                                                                                                                                                                                                                                                                                                                                                                                                                                                                                                                                                                                                                                                                                                                                                                                                                                                                                                                                                                                                                                                                                                                                                                                                                           |
|                              | 39, 78A, 78C, 79A, 79C                                                                                                                                      | H1                                                                                                                                                                                                                                                                                                                                                                                                                                                                                                                                                                                                                                                                                                                                                                                                                                                                                                                                                                                                                                                                                                                                                                                                                                                                                                                                                                                                                                                                                                                                                                                                                                                                                                                                                                                                                                                                                                                                                                                                                                                                                                                           |
|                              | 73, 73A, 73B, 74, 75                                                                                                                                        | H3                                                                                                                                                                                                                                                                                                                                                                                                                                                                                                                                                                                                                                                                                                                                                                                                                                                                                                                                                                                                                                                                                                                                                                                                                                                                                                                                                                                                                                                                                                                                                                                                                                                                                                                                                                                                                                                                                                                                                                                                                                                                                                                           |
| nall Theatre                 | 22                                                                                                                                                          | N                                                                                                                                                                                                                                                                                                                                                                                                                                                                                                                                                                                                                                                                                                                                                                                                                                                                                                                                                                                                                                                                                                                                                                                                                                                                                                                                                                                                                                                                                                                                                                                                                                                                                                                                                                                                                                                                                                                                                                                                                                                                                                                            |
| eld                          | 17, 33                                                                                                                                                      | C2                                                                                                                                                                                                                                                                                                                                                                                                                                                                                                                                                                                                                                                                                                                                                                                                                                                                                                                                                                                                                                                                                                                                                                                                                                                                                                                                                                                                                                                                                                                                                                                                                                                                                                                                                                                                                                                                                                                                                                                                                                                                                                                           |
| t                            | 77, 77B                                                                                                                                                     | C1                                                                                                                                                                                                                                                                                                                                                                                                                                                                                                                                                                                                                                                                                                                                                                                                                                                                                                                                                                                                                                                                                                                                                                                                                                                                                                                                                                                                                                                                                                                                                                                                                                                                                                                                                                                                                                                                                                                                                                                                                                                                                                                           |
|                              | Leisure Park vell dice Park (Dundee United FC) rt  plogy Park rsity of Abertay Dundee t at Police Station) rsity of Dundee  ia Park ferry  hall Theatre eld | Section   Sect |