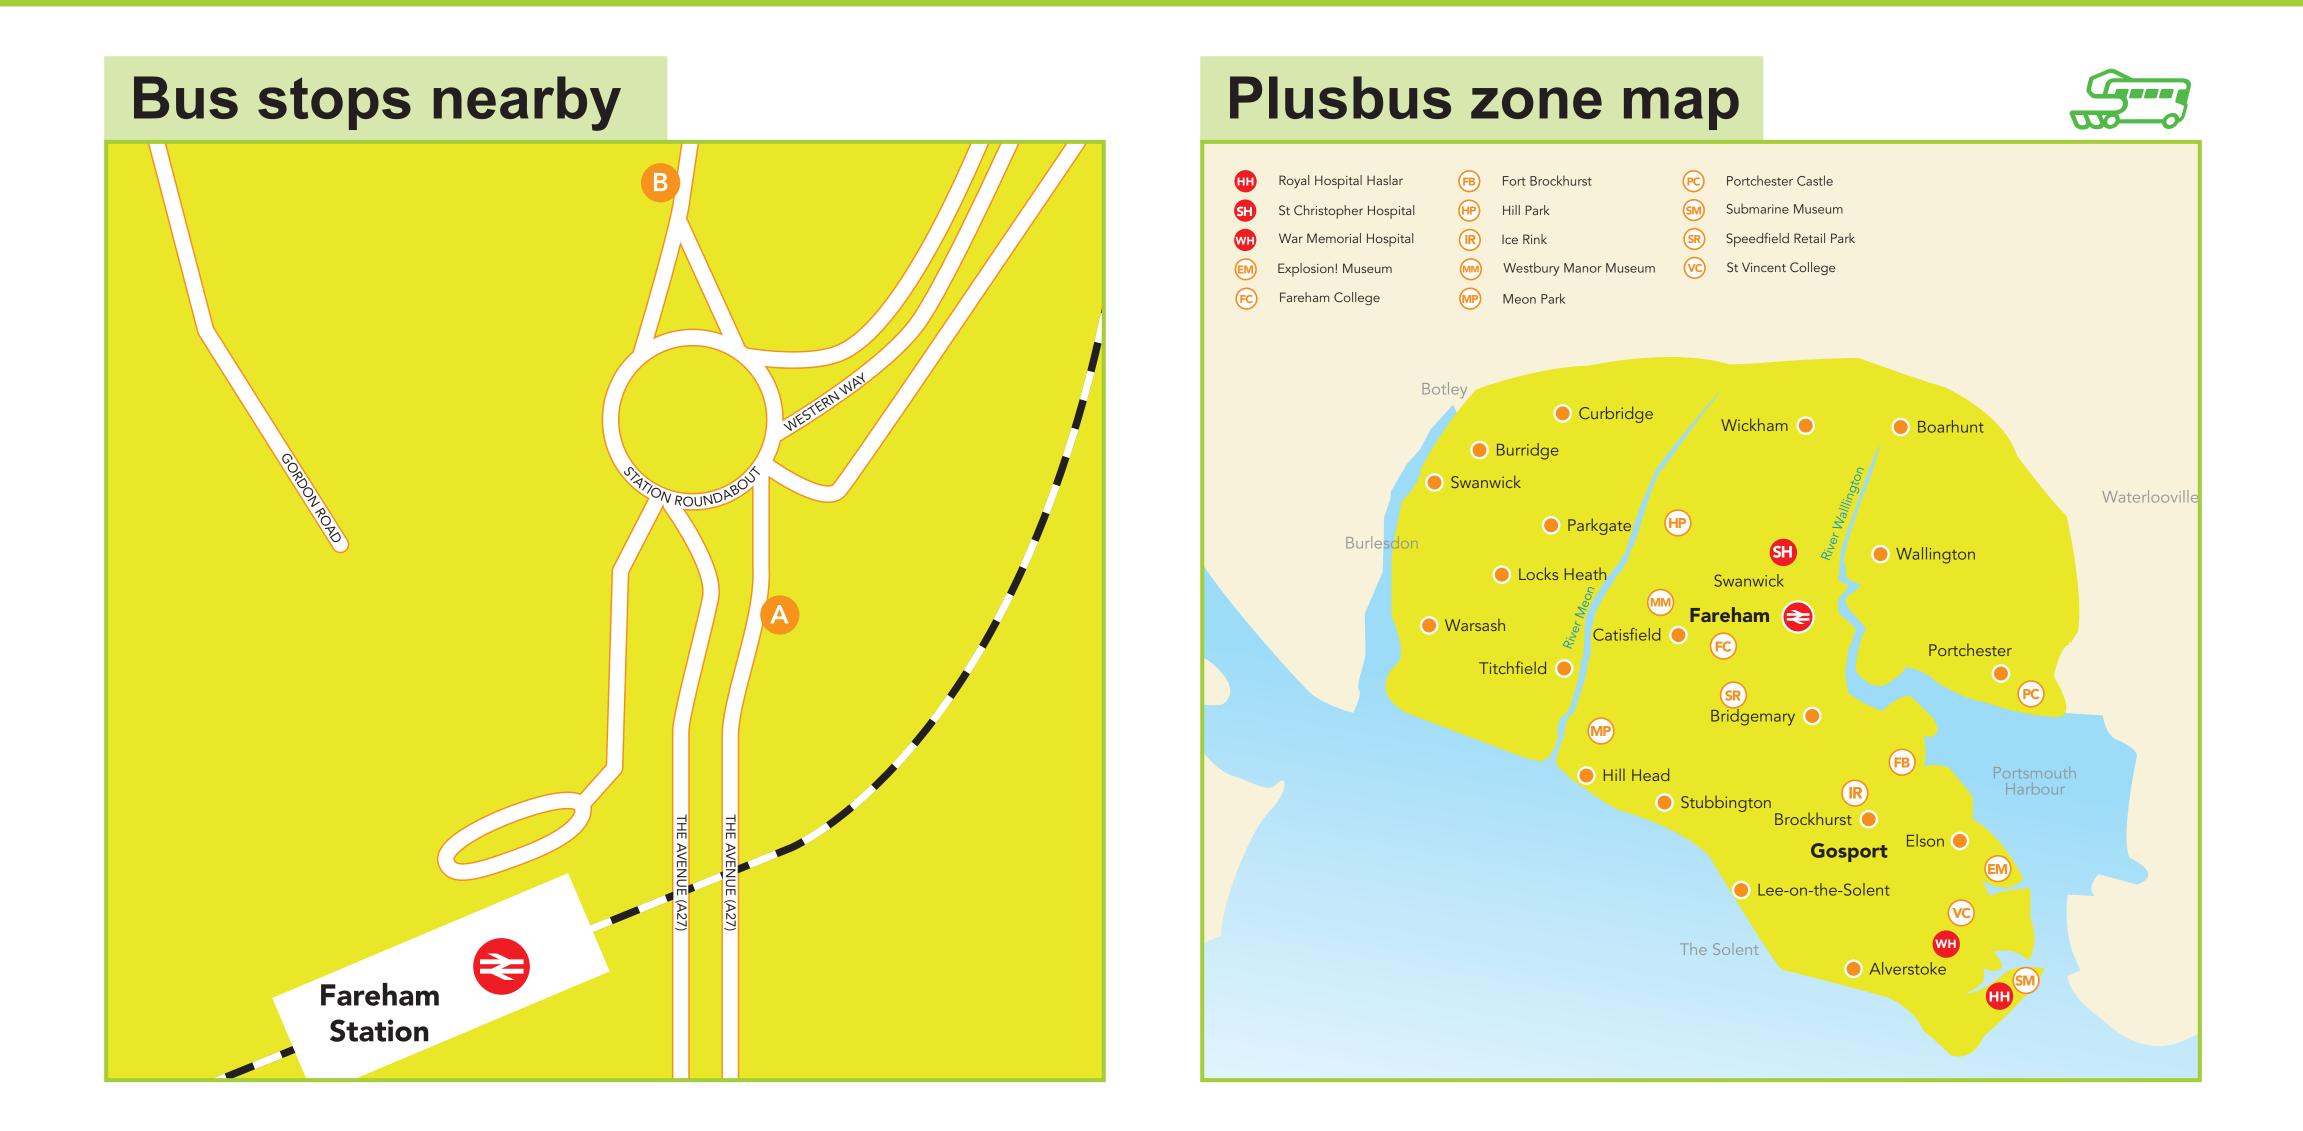

## **Buses from FAREHAM station**

## **Destinations**

PLUSBUS ticket is valid to this destination

| DESTINATION          | <b>BUS ROUTES</b>   | BUS STOP | DESTINATION               | <b>BUS ROUTES</b> | BUS STOP | DESTINATION           | <b>BUS ROUTES</b> | <b>BUS STOP</b> |
|----------------------|---------------------|----------|---------------------------|-------------------|----------|-----------------------|-------------------|-----------------|
| Alverstoke           | 34                  | Α        | Knowle Village            | 94                | А        | Titchfield/Titchfield | 57, 80            | A               |
| Bishop's Waltham     | 69                  | в        | Lee-on-the-Solent         | 34                | Α        | Common                |                   |                 |
| Catisfield           | 57, 80              | А        | Locks Heath               | 57, 80            | А        | Wallington            | 57                | В               |
| Fareham Bus Station* | 26, 27, 28, 31, 34, | в        | Park Gate                 | 80                | Α        | Waltham Chase         | 69                | В               |
|                      | 35, 57, 69, 80, 87, |          | Portchester               | 57                | В        | War Memorial Hospital | 34                | A               |
|                      | 94, 95, 95A         |          | St Christopher's Hospital | 69                | В        | Warsash               | 57                | A               |
| Gosport              | 34                  | Α        | Sarisbury                 | 80                | Α        | Wickham               | 69, 94            | AB              |
| Hill Park            | 93, 94              | A        | Stubbington               | 34                | А        |                       |                   | -               |

\* Bus services to most parts of Fareham, Gosport and beyond from Fareham Bus Station.