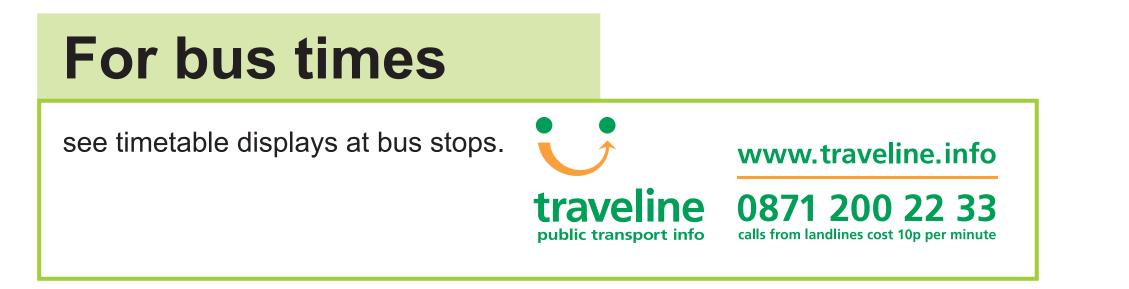

## **About Plusbus**

**PLUSBUS** is a discount price 'bus pass' that you buy with your train ticket. It gives you unlimited bus travel around your chosen town, on participating buses. PLUSBUS can be purchased at station ticket offices, by phone and online. For more info visit: www.plusbus.info